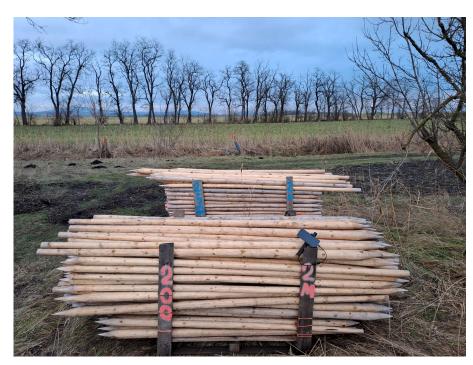

# **Planting**

Action:

- Protection is time consuming.
- ->Quality control in planting succession
- --> Calculate excess of material (fence, rope,...)
- ->Pole quality!!
- ->Wood chips