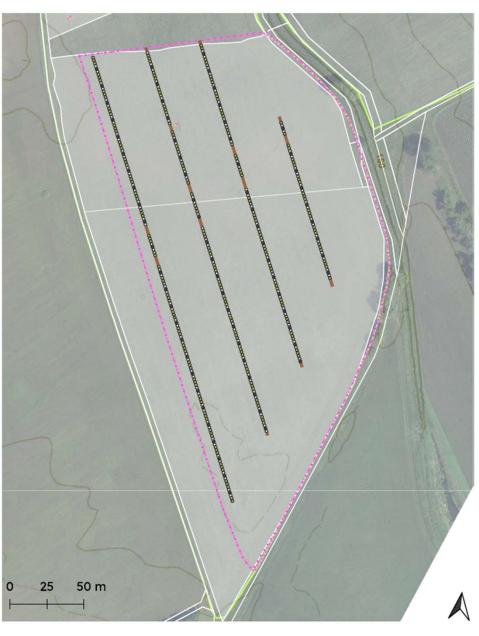

### Návrh agrolesnického systému k.ú. Dobré pole

#### Parametry návrhu

Počet stromů: 438 ks Výměra DPB: 4,38 ha Šířka meziřadí: 36 m Šířka ochranného pásu: 2 m Spon stromů: 2 m

#### Navržené stromy [438]

- Acer platanoides [73]
- o Morus alba [146]
- Populus tremula [146]
- juglans hybrid [73]

#### Schéma výsadby

Zadavatel: Zeno Piatti, Landmann s.r.o. Odpovědný projektan : Ing. Zuzana Špaková zuzana@stromyvpoli.cz, 776-149 989