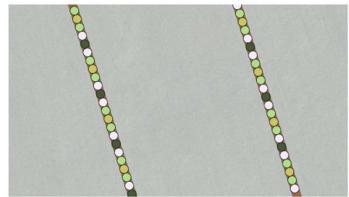

#### Navržené stromy [438]

- Acer platanoides [73]
- o Morus alba [146]
- Populus tremula [146]
- juglans hybrid [73]

#### Schéma výsadby

Zadavatel: Zeno Piatti, Landmann s.r.o. Odpovědný projektan : Ing. Zuzana Špaková zuzana@stromyvpoli.cz, 776-149 989